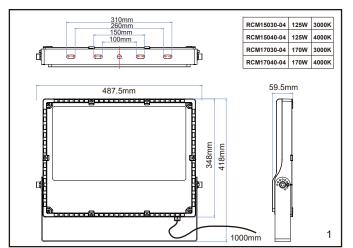

## **ROBUS®**

COSMIC 125W/170W LED FLOOD LIGHT IP65, BLACK, 3000K/4000K, ASYMMETRIC

RCM12530AS-04 RCM17030AS-04 RCM12540AS-04 RCM17040AS-04

PLEASE READ INSTRUCTION BEFORE COMMENCING INSTALLATION AND RETAIN FOR FUTURE REFERENCES. ! Electrical products can cause death or injury, or damage to property. The Installation must be carried out by a qualified electrician.

Note: No "fixings screws provided", please use appropriate fixing screws.

|                      | 125W     | 170W     |
|----------------------|----------|----------|
| Projection Distance: | 9m       | 10.5m    |
| Max. Width:          | 20 - 24m | 21 - 25m |
| Mounting Height:     | 7 - 9m   | 10 - 12m |