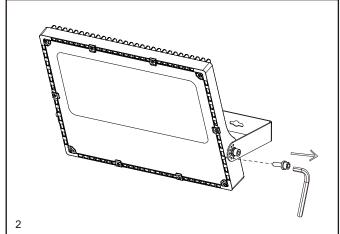

## Installation

- 1. Ensure mains supply is switched off before commencing work.
- 2. Select suitable location for luminaire.
- Mark wall with appropriate fixing positions. Before drilling, ensure that the hole does not impinge on pipe work, cables or other building services.
- 4. Attach luminaire and fix bracket by tighten screws, then adjust to desired angle. Ensure that it is secure.
- The luminaire is supplied with 1m of rubber cable. Using suitable IP rated enclosure terminate Brown (Live), Blue (Neutral) and Green/Yellow (Earth) to switch supply.
- This product has no user serviceable parts. If any part is damaged, disconnect from mains and discontinue use.