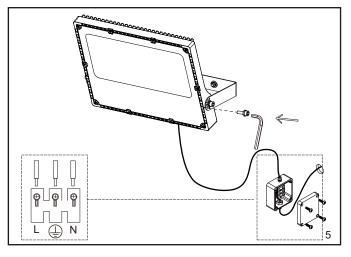

## Installation

- 1. Ensure mains supply is switched off before commencing work.
- 2. Select suitable location for luminaire.
- Mark wall with appropriate fixing positions. Before drilling, ensure that the hole does not impinge on pipe work, cables or other building services.
- 4. Attach luminaire and fix bracket by tighten screws, then adjust to desired angle. Ensure that it is secure.
- The luminaire is supplied with 1m of rubber cable. Using suitable IP rated enclosure terminate Brown (Live), Blue (Neutral) and Green/Yellow (Earth) to switch supply.
- This product has no user serviceable parts. If any part is damaged, disconnect from mains and discontinue use.